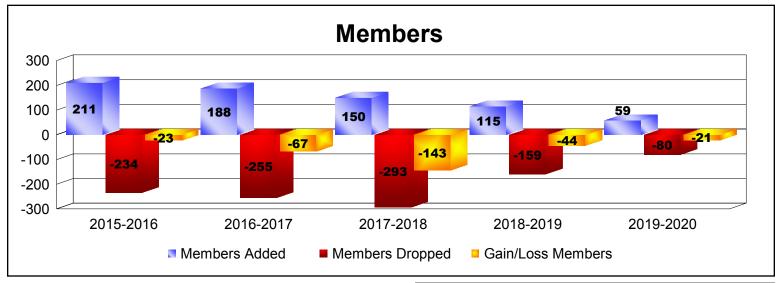

## As of December 2019 Cumulative

| Year      | New<br>Clubs | Dropped<br>Clubs | Gain/<br>Loss<br>Clubs | New<br>Members | Charter<br>Members | Reinstate<br>Members | Transfer<br>Members | Total<br>Member<br>Added | Total<br>Members<br>Dropped | Gain/<br>Loss<br>Members |
|-----------|--------------|------------------|------------------------|----------------|--------------------|----------------------|---------------------|--------------------------|-----------------------------|--------------------------|
| 2015-2016 | 0            | 0                | 0                      | 176            | 2                  | 28                   | 5                   | 211                      | -234                        | -23                      |
| 2016-2017 | 1            | -2               | -1                     | 152            | 29                 | 1                    | 6                   | 188                      | -255                        | -67                      |
| 2017-2018 | 1            | -6               | -5                     | 94             | 27                 | 5                    | 24                  | 150                      | -293                        | -143                     |
| 2018-2019 | 0            | 0                | 0                      | 99             | 5                  | 8                    | 3                   | 115                      | -159                        | -44                      |
| 2019-2020 | 0            | -1               | -1                     | 55             | 2                  | 1                    | 1                   | 59                       | -80                         | -21                      |
| Average   | 0            | -2               | -1                     | 115            | 13                 | 9                    | 8                   | 145                      | -204                        | -60                      |
| Clubs     |              |                  |                        |                |                    |                      |                     |                          |                             |                          |