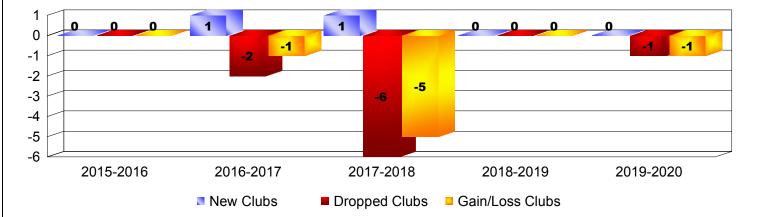

## As of December 2019 Cumulative

| Year      | New<br>Clubs | Dropped<br>Clubs | Gain/<br>Loss<br>Clubs | New<br>Members | Charter<br>Members | Reinstate<br>Members | Transfer<br>Members | Total<br>Member<br>Added | Total<br>Members<br>Dropped | Gain/<br>Loss<br>Members |
|-----------|--------------|------------------|------------------------|----------------|--------------------|----------------------|---------------------|--------------------------|-----------------------------|--------------------------|
| 2015-2016 | 0            | 0                | 0                      | 176            | 2                  | 28                   | 5                   | 211                      | -234                        | -23                      |
| 2016-2017 | 1            | -2               | -1                     | 152            | 29                 | 1                    | 6                   | 188                      | -255                        | -67                      |
| 2017-2018 | 1            | -6               | -5                     | 94             | 27                 | 5                    | 24                  | 150                      | -293                        | -143                     |
| 2018-2019 | 0            | 0                | 0                      | 99             | 5                  | 8                    | 3                   | 115                      | -159                        | -44                      |
| 2019-2020 | 0            | -1               | -1                     | 55             | 2                  | 1                    | 1                   | 59                       | -80                         | -21                      |
| Average   | 0            | -2               | -1                     | 115            | 13                 | 9                    | 8                   | 145                      | -204                        | -60                      |
| Clubs     |              |                  |                        |                |                    |                      |                     |                          |                             |                          |